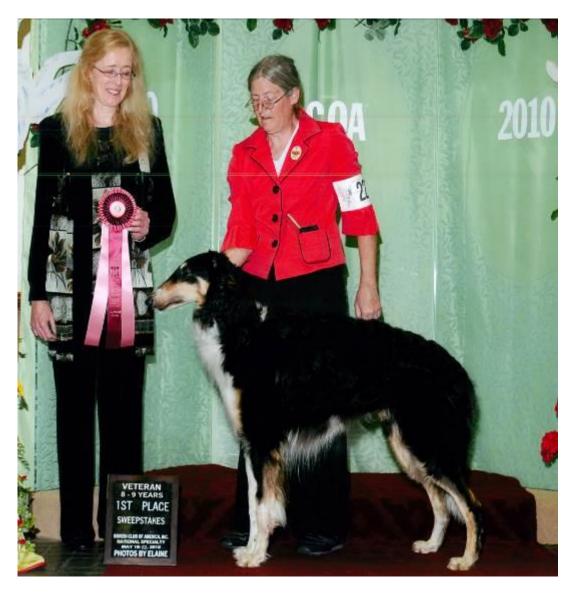

## HALL OF FAME NOMINATION FORM - HOUND

| Dog's Registered Name:                                                                                                                                                                                                                                                                                                                                                                                                                                                                                                                                                                                                                                                                                                                                                                                                                                                                                       | Del Sol Spitzer                                                                                                                                                                |                   |              |                   |
|--------------------------------------------------------------------------------------------------------------------------------------------------------------------------------------------------------------------------------------------------------------------------------------------------------------------------------------------------------------------------------------------------------------------------------------------------------------------------------------------------------------------------------------------------------------------------------------------------------------------------------------------------------------------------------------------------------------------------------------------------------------------------------------------------------------------------------------------------------------------------------------------------------------|--------------------------------------------------------------------------------------------------------------------------------------------------------------------------------|-------------------|--------------|-------------------|
| Call Name:                                                                                                                                                                                                                                                                                                                                                                                                                                                                                                                                                                                                                                                                                                                                                                                                                                                                                                   | Spitzer                                                                                                                                                                        | Ві                | reed:        | Borzoi            |
| Owner's Name(s):                                                                                                                                                                                                                                                                                                                                                                                                                                                                                                                                                                                                                                                                                                                                                                                                                                                                                             | Aenone Simpson and Susan Van de Water PO Box 62227, Midland, TX, 79711                                                                                                         |                   |              |                   |
| Owner's Address:                                                                                                                                                                                                                                                                                                                                                                                                                                                                                                                                                                                                                                                                                                                                                                                                                                                                                             |                                                                                                                                                                                |                   |              |                   |
| Titles Held:                                                                                                                                                                                                                                                                                                                                                                                                                                                                                                                                                                                                                                                                                                                                                                                                                                                                                                 |                                                                                                                                                                                |                   |              |                   |
| Include all coursing, performance and conformation titles                                                                                                                                                                                                                                                                                                                                                                                                                                                                                                                                                                                                                                                                                                                                                                                                                                                    | LCM8, VLCM, GRC                                                                                                                                                                |                   |              |                   |
| Lure Coursing Record:                                                                                                                                                                                                                                                                                                                                                                                                                                                                                                                                                                                                                                                                                                                                                                                                                                                                                        | BOB in II 2004, accumulated 536 Bowens in 2004, BOB at the Grand National in 2005 1st in Veterans at II in 2009 and 2010, first in veterans at BCOA Nationals in 2009 and 2010 |                   |              |                   |
| Include all lure coursing & racing accomplishments including but not limited to BIF, BOB wins at breed specialty trials, II's, Regionals, and premier trials (e.g. the Grand National)                                                                                                                                                                                                                                                                                                                                                                                                                                                                                                                                                                                                                                                                                                                       |                                                                                                                                                                                |                   |              |                   |
| Date last trial entered:                                                                                                                                                                                                                                                                                                                                                                                                                                                                                                                                                                                                                                                                                                                                                                                                                                                                                     | December 9, 2010                                                                                                                                                               |                   |              |                   |
| _                                                                                                                                                                                                                                                                                                                                                                                                                                                                                                                                                                                                                                                                                                                                                                                                                                                                                                            | March 2, 2002                                                                                                                                                                  | Breeder:          |              | n Van de Water    |
| _                                                                                                                                                                                                                                                                                                                                                                                                                                                                                                                                                                                                                                                                                                                                                                                                                                                                                                            | C Silkenswift Camus Dark Realm SC LCM2 SGRC2 VFCh ROMX                                                                                                                         |                   |              |                   |
|                                                                                                                                                                                                                                                                                                                                                                                                                                                                                                                                                                                                                                                                                                                                                                                                                                                                                                              | Del Sol Algol JC CD LCM2 GRC                                                                                                                                                   |                   |              |                   |
| Biography: Provide a brief bio                                                                                                                                                                                                                                                                                                                                                                                                                                                                                                                                                                                                                                                                                                                                                                                                                                                                               | ography of this hound. Limit 250 words. E                                                                                                                                      | Biography written | by: <u>S</u> | usan Van de Water |
| Spitzer was conceived in the open field after his sire, Neechee, had won his course and done an amazing 180 over a bush. His dam, Demon, was known for her crazy ears and her lure intensity. Spitzer attended his first lure trial weekend at age 13 months; he was 2nd on the first day and 1st on the second day. He completed his FCh in only 5 days of running, and his LCM5 within 12 months of his first run. He accumulated 536 Bowen points in 2004, and 1204 lifetime Bowen points, putting him at #4 all time ASFA. Spitzer was very durable, never having a significant injury in all of his many runs. And he could run and run and run. He ran joyfully through obstacles, ran through bad weather, ran over rough ground, he didn't care, he loved the game. After a quiet retirement here at Borzoi del Sol, he passed away at age 13 1/2 on 11-30-15. Spitzer was a once in a lifetime dog. |                                                                                                                                                                                |                   |              |                   |
| Nominating Club:                                                                                                                                                                                                                                                                                                                                                                                                                                                                                                                                                                                                                                                                                                                                                                                                                                                                                             | Upper Chesapeake Bay Salu                                                                                                                                                      | ki Club           |              |                   |
|                                                                                                                                                                                                                                                                                                                                                                                                                                                                                                                                                                                                                                                                                                                                                                                                                                                                                                              |                                                                                                                                                                                |                   |              |                   |